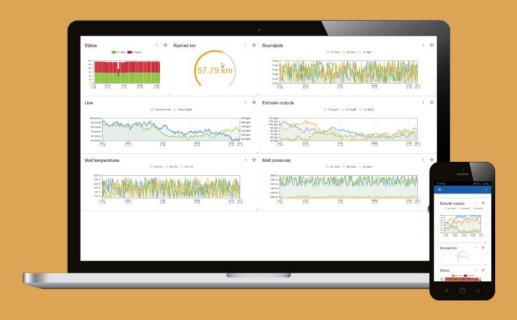

## **LEAD WITH INTELLIGENCE**

Analyze production loss, interruptions and start or shutdown times. Supervise the production speed and prepare for the future.

## **CONTROL YOUR PROCESS**

VASTE monitors and tracks the various stages of the process and identifies the strengths and pitfalls of your performance.

### **KEY FEATURES**

VASTE helps you understand and control both unit and process operations. Find the reasons causing loss or interruptions, monitor the effects of recipe or material changes and streamline reporting. You can identify and solve problems quickly and rely on long-term data monitoring to ensure continuous improvement.