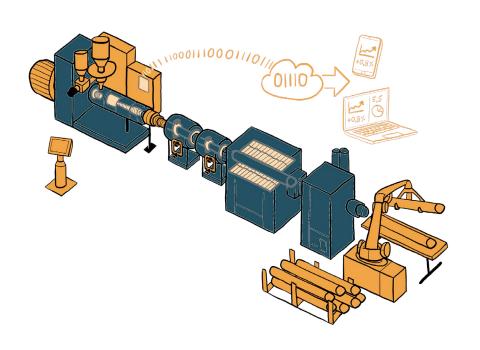

#### **TECHNICAL SPECIFICATIONS**

VASTE automated cloud storage service is available for all Extron machines and production lines. Integration can be tailored to meet your data gathering needs. You can also connect VASTE to other manufacturers machinery with VASTE sensor package.

#### **MORE FREEDOM**

Fully automated system allows you to monitor your performance remotely, with automatic alarms for sudden changes. Thanks to the versatile integration options and the easy-to-use interface, you have more time for other everyday tasks.